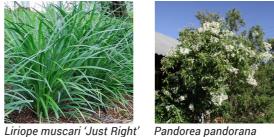

## **PLANTING SCHEDULE**

|         | LAHC WALI                             | SEND, PETERS AVENUE PLAN  | TING SCHED       | ULE            |                      |            |
|---------|---------------------------------------|---------------------------|------------------|----------------|----------------------|------------|
| SYM     | Botanical Name                        | Common Name               | Mature<br>Height | Pot Size       | Spacing /m2          | Quantity   |
| TREES   | 5                                     | •                         | •                | •              |                      | •          |
| Ms      | Melaleuca styphelioides               | Prickly Paperbark         | 15m              | 100L           | As shown             | 7          |
| Tl      | Tristaniopsis laurina 'Luscious'      | Water Gum                 | 12m              | 100L           | As shown             | 2          |
| SHRU    | inc                                   |                           |                  |                |                      |            |
|         |                                       | We aring Bettlehough      | 2                | 150mm          | As shown             |            |
| Cv      | Callistemon viminalis                 | Weeping Bottlebrush       | 2m               | -              | As shown             | 34         |
| Cwa     | Callistemon 'White Anzac'             | Bottlebrush 'White Anzac' | 1m               | 150mm          | As shown             | 50         |
| Mct     | Melaleuca 'Claret Tops'               | Honey Myrtle              | 1m               | 150mm          | As shown             | 77         |
| Mp      | Myoporum parvifolium                  | Boobialla<br>Brush Charry | 0.2m<br>2m       | 150mm<br>200mm | 1.5/linm<br>As shown | 350<br>177 |
| Sa      | Syzygium australe                     | Brush Cherry              | 2111             | 20011111       | AS SHOWII            | 1//        |
| Mix 1   |                                       |                           |                  |                |                      |            |
| Clj     | Callistemon 'Little John'             | Bottlebrush 'Little John' | 0.8m             | 150mm          | 6                    | 20         |
| Gt      | Gazania tomentosa                     | Silver Leaf Gazania       | 0.2m             | 150mm          | 8                    | 40         |
| Lm      | Liriope muscari 'Just Right'          | Lilyturf                  | 0.5m             | 150mm          | 6                    | 40         |
| LI      | Lomandra longifolia 'Tankia'          | Mat Rush                  | 0.6m             | 150mm          | 6                    | 40         |
| Od      | Ozothamnus diosmifolius 'Coral Flush' | Rice Flower               | 1m               | 150mm          | 6                    | 40         |
| Pbb     | Phormium 'Bronze Baby'                | Dwarf New Zealand Flax    | 0.6m             | 150mm          | 6                    | 30         |
| N 4 : 2 |                                       |                           |                  |                |                      |            |
| Mix 2   | Dianella caerulea                     | Blue Flax-lily            | 1m               | 150mm          | 4                    | 262        |
| De De   | Doryanthes excelsa                    | Gymea Lily                | 2m               | 200mm          | 2                    | 131        |
| Lm      | Liriope muscari 'Just Right'          | Just Right                | 0.5m             | 150mm          | 6                    | 196        |
| Mp      | Myoporum parvifolium                  | Boobialla                 | 0.3m             | 150mm          | 4                    | 328        |
| Pp      | Pandorea pandorana 'Flat White'       | Wonga Wonga Vine          | 0.2m             | 150mm          | 4                    | 328        |
| Р       | randorea pandorana Tiat Winte         | Wonga Wonga Vine          | 0.5111           | 13011111       | 1 -                  | 320        |
| Mix 3   |                                       |                           |                  |                |                      |            |
| Cg      | Carpobrotus glaucescens               | Pigface                   | 0.3m             | 150mm          | 2                    | 13         |
| Gt      | Gazania tomentosa                     | Silver Leaf Gazania       | 0.2m             | 150mm          | 8                    | 53         |
| Od      | Ozothamnus diosmifolius 'Coral Flush' | Rice Flower               | 1m               | 150mm          | 6                    | 26         |
| Wgb     | Westringia fruticosa 'Grey Box'       | Grey Box                  | 0.5m             | 150mm          | 4                    | 18         |
| Mix 4   |                                       |                           |                  |                |                      |            |
| Dr      | Dichondra repens                      | Kidney Weed               | 0.2m             | 150mm          | 8                    | 10         |
|         |                                       | · ·                       |                  |                |                      |            |
| TURF    |                                       |                           |                  |                |                      |            |
|         | Kakadu                                | Kakadu                    | N/A              | N/A            | N/A                  | 297m2      |

#### **Shrubs - Hedging & Screening**

Syzygium australe

Melaleuca 'Claret Tops'

Callistemon 'White Anzac'

Callistemon viminalis

Myoporum parvifolium

MIX 1 - Planting to entry

Liriope muscari 'Just Right' Lomandra 'Tanika'

#### MIX 2 - Medium and low planting

'Flat White'

MIX 3 - Planter boxes

Ozothamnus diosmifolius

'Coral Flush'

Westringia 'Grey Box'

MIX 4

Carpobrotus glaucescens