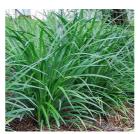

## **PLANTING SCHEDULE**

|         | LAHC WALI                             | SEND, PETERS AVENUE PLAN  | TING SCHED       | ULE            |                      |            |
|---------|---------------------------------------|---------------------------|------------------|----------------|----------------------|------------|
| SYM     | Botanical Name                        | Common Name               | Mature<br>Height | Pot Size       | Spacing /m2          | Quantity   |
| TREES   | 5                                     | •                         | •                | •              |                      | •          |
| Ms      | Melaleuca styphelioides               | Prickly Paperbark         | 15m              | 100L           | As shown             | 7          |
| Tl      | Tristaniopsis laurina 'Luscious'      | Water Gum                 | 12m              | 100L           | As shown             | 2          |
| SHRU    | inc                                   |                           |                  |                |                      |            |
|         |                                       | We aring Bettlehough      | 2                | 150mm          | As shown             |            |
| Cv      | Callistemon viminalis                 | Weeping Bottlebrush       | 2m               | -              | As shown             | 34         |
| Cwa     | Callistemon 'White Anzac'             | Bottlebrush 'White Anzac' | 1m               | 150mm          | As shown             | 50         |
| Mct     | Melaleuca 'Claret Tops'               | Honey Myrtle              | 1m               | 150mm          | As shown             | 77         |
| Mp      | Myoporum parvifolium                  | Boobialla<br>Brush Charry | 0.2m<br>2m       | 150mm<br>200mm | 1.5/linm<br>As shown | 350<br>177 |
| Sa      | Syzygium australe                     | Brush Cherry              | 2111             | 20011111       | AS SHOWII            | 1//        |
| Mix 1   |                                       |                           |                  |                |                      |            |
| Clj     | Callistemon 'Little John'             | Bottlebrush 'Little John' | 0.8m             | 150mm          | 6                    | 20         |
| Gt      | Gazania tomentosa                     | Silver Leaf Gazania       | 0.2m             | 150mm          | 8                    | 40         |
| Lm      | Liriope muscari 'Just Right'          | Lilyturf                  | 0.5m             | 150mm          | 6                    | 40         |
| LI      | Lomandra longifolia 'Tankia'          | Mat Rush                  | 0.6m             | 150mm          | 6                    | 40         |
| Od      | Ozothamnus diosmifolius 'Coral Flush' | Rice Flower               | 1m               | 150mm          | 6                    | 40         |
| Pbb     | Phormium 'Bronze Baby'                | Dwarf New Zealand Flax    | 0.6m             | 150mm          | 6                    | 30         |
| N 4 : 2 |                                       |                           |                  |                |                      |            |
| Mix 2   | Dianella caerulea                     | Blue Flax-lily            | 1m               | 150mm          | 4                    | 262        |
| De De   | Doryanthes excelsa                    | Gymea Lily                | 2m               | 200mm          | 2                    | 131        |
| Lm      | Liriope muscari 'Just Right'          | Just Right                | 0.5m             | 150mm          | 6                    | 196        |
| Mp      | Myoporum parvifolium                  | Boobialla                 | 0.3m             | 150mm          | 4                    | 328        |
| Pp      | Pandorea pandorana 'Flat White'       | Wonga Wonga Vine          | 0.2m             | 150mm          | 4                    | 328        |
| Р       | randorea pandorana Tiat Winte         | Wonga Wonga Vine          | 0.5111           | 13011111       | 1 -                  | 320        |
| Mix 3   |                                       |                           |                  |                |                      |            |
| Cg      | Carpobrotus glaucescens               | Pigface                   | 0.3m             | 150mm          | 2                    | 13         |
| Gt      | Gazania tomentosa                     | Silver Leaf Gazania       | 0.2m             | 150mm          | 8                    | 53         |
| Od      | Ozothamnus diosmifolius 'Coral Flush' | Rice Flower               | 1m               | 150mm          | 6                    | 26         |
| Wgb     | Westringia fruticosa 'Grey Box'       | Grey Box                  | 0.5m             | 150mm          | 4                    | 18         |
| Mix 4   |                                       |                           |                  |                |                      |            |
| Dr      | Dichondra repens                      | Kidney Weed               | 0.2m             | 150mm          | 8                    | 10         |
|         |                                       | · ·                       |                  |                |                      |            |
| TURF    |                                       |                           |                  |                |                      |            |
|         | Kakadu                                | Kakadu                    | N/A              | N/A            | N/A                  | 297m2      |

#### **Shrubs - Hedging & Screening**

Syzygium australe

Melaleuca 'Claret Tops'

Callistemon 'White Anzac'

Callistemon viminalis

Myoporum parvifolium

MIX 1 - Planting to entry

Liriope muscari 'Just Right' Lomandra 'Tanika'