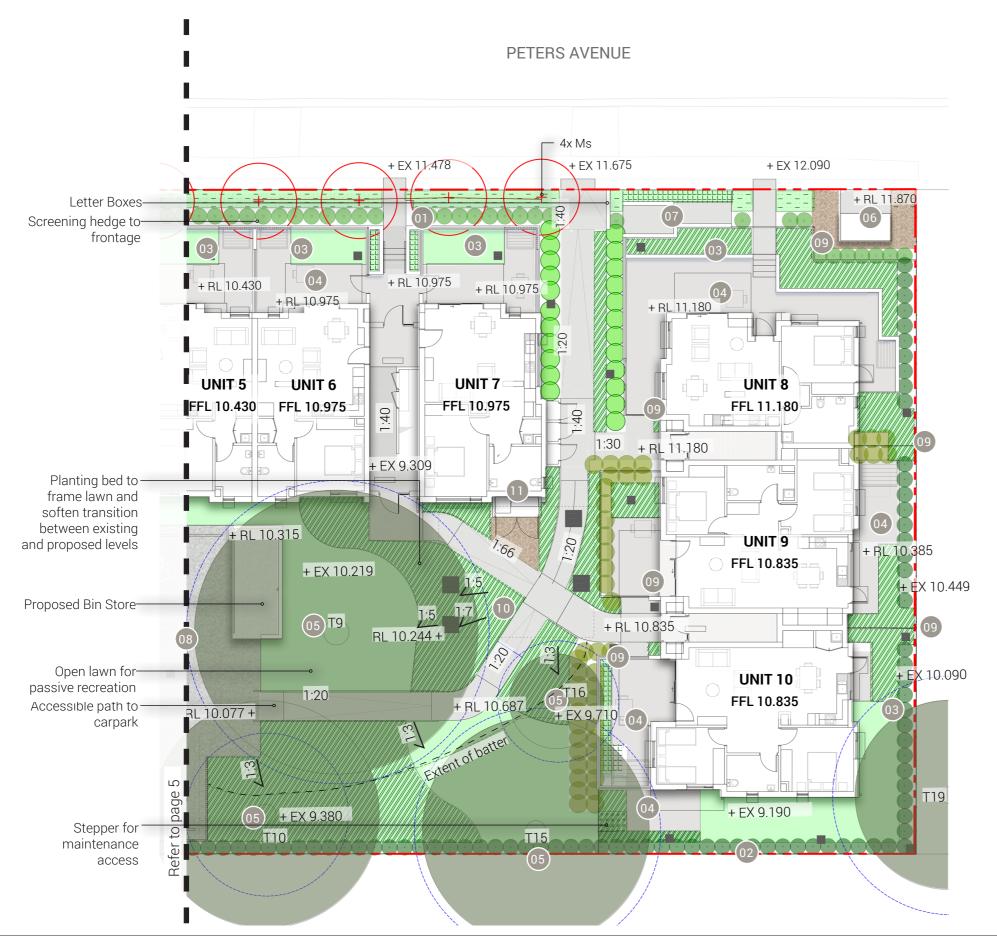

### **LANDSCAPE PLAN 02**

| L.J | Extent of works |
|-----|-----------------|

\_\_\_ Mix 1

///// IVIIX 2

Mix 3

\*\*\* Mix 4

Turf area

Paver to courtyard

Decomposed granite

Stormwater pit

Driveway pavement

#### NOTES:

- 01 Brick seating wall
- 2m high hedging along site boundary for privacy
- Proposed turf area for private courtyard
- 04 Paved private terraces
- Existing trees to be retained

Gate

— Fence

Syzygium australe

Melaleuca 'Claret Tops'

Callistemon viminalis

Callistemon 'White Anzac'

Tree protection zone

Existing trees to be retained

+ Proposed tree\*

\* Refer to page 8 for tree and planting palette, Arborists report for details on retained trees

6 Substation

O7 Service meters

08) Car park

9 Fence gate

0SD tank below

Control panel and filter

Note all 1:14 ramps will have handrails and tactiles

Key Plan