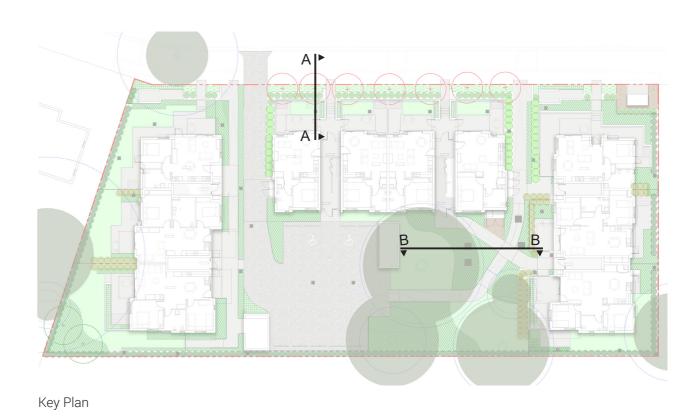

## LANDSCAPE KEY PLAN AND SECTIONS

6-12 Peters Avenue, Wallsend, NSW, 2287

| DATE   |      | PRO | JECT N | 0. | REV | ISION        | PAGE | E NO.      |
|--------|------|-----|--------|----|-----|--------------|------|------------|
| 26/09/ | 2023 | 252 | 1028   |    | 05  |              | 7    |            |
| 0      | 1    | 2   | 3      | 4  |     | 5M/ 1:10<br> | 0@A3 | $\bigcirc$ |

Key Plan