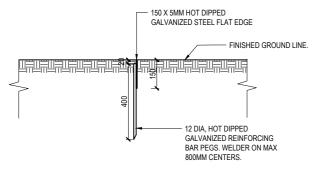

#### TYPICAL LANDSCAPE DETAILS

Detail 1: Tree Planting 1:40 @A3

Detail 2: Steel Edge Detail 1:20 @A3

Detail 3: Mass Planting Detail 1:40 @A3

Detail 4: Typical Turf Detail 1:20 @A3

Mass Planting Layout Detail 1:40@A3