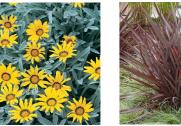

Melaleuca 'Claret Tops'

Callistemon viminalis

Callistemon 'White Anzac'

Tree protection zone

Existing trees to be retained

+ Proposed tree\*

\* Refer to page 8 for tree and planting palette, Arborists report for details on retained trees