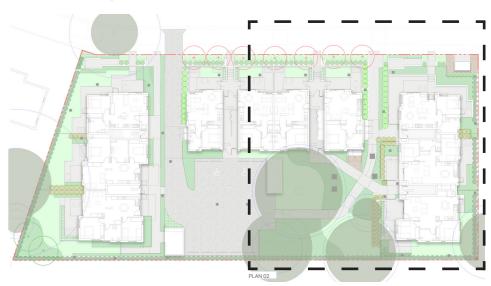

### **LANDSCAPE PLAN 02**

| L.J | Extent of works |
|-----|-----------------|

\_\_\_ Mix 1

///// IVIIX 2

Mix 3

\*\*\* Mix 4

Turf area

Paver to courtyard

Decomposed granite

Stormwater pit

Driveway pavement

#### NOTES:

- 01 Brick seating wall
- 2m high hedging along site boundary for privacy
- Proposed turf area for private courtyard
- 04 Paved private terraces
- Existing trees to be retained

Gate

— Fence

Syzygium australe

Melaleuca 'Claret Tops'

Callistemon viminalis

Callistemon 'White Anzac'

Tree protection zone

Existing trees to be retained

+ Proposed tree\*

\* Refer to page 8 for tree and planting palette, Arborists report for details on retained trees

6 Substation

O7 Service meters

08) Car park

9 Fence gate

0SD tank below

Control panel and filter

Note all 1:14 ramps will have handrails and tactiles

Key Plan