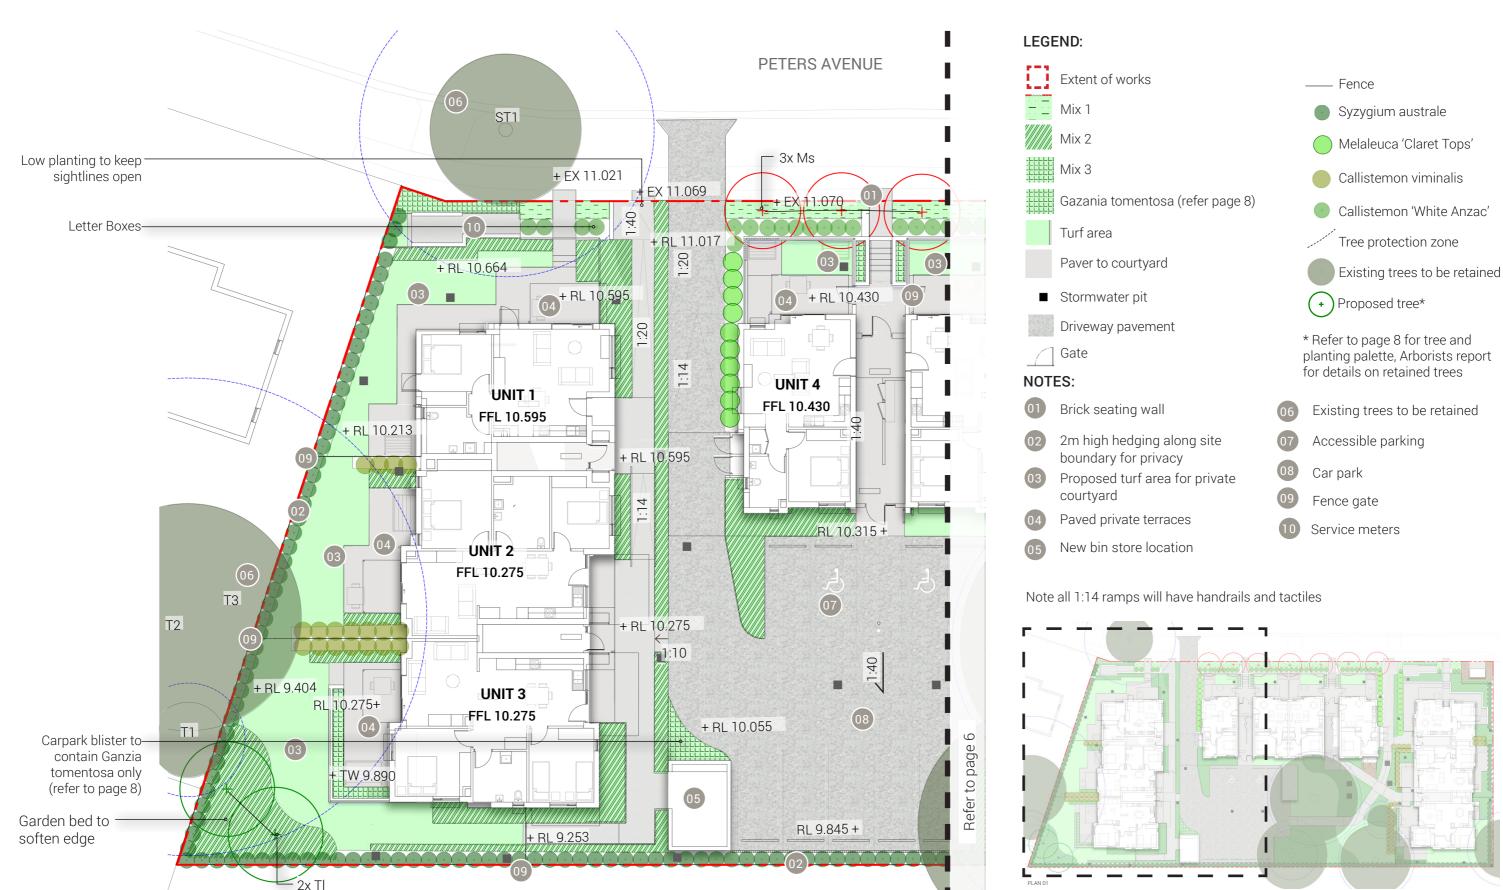

### **LANDSCAPE PLAN 01**

Place Design Group Pty Ltd

3B/830-832 Elizabeth Street

Waterloo, NSW

2017, Australia

T + 61 2 9290 3300

6-12 Peters Avenue, Wallsend, NSW, 2287

| DATE | Ξ      | Р | ROJECT | NO. | REVISION      | PAGE | NO.        |
|------|--------|---|--------|-----|---------------|------|------------|
| 26/0 | 9/2023 | 2 | 521028 |     | 05            | 4    |            |
| 0    | 2      | 4 | 6<br>  | 8   | 10M/ 1:20<br> | 0@A3 | $\bigcirc$ |

Key Plan

#### NOTES:

- 01 Brick seating wall
- 2m high hedging along site boundary for privacy
- Proposed turf area for private courtyard
- 04 Paved private terraces
- Existing trees to be retained

Gate

— Fence

Syzygium australe

Melaleuca 'Claret Tops'

Callistemon viminalis

Callistemon 'White Anzac'

Tree protection zone

Existing trees to be retained

+ Proposed tree\*

\* Refer to page 8 for tree and planting palette, Arborists report for details on retained trees

6 Substation

O7 Service meters

08) Car park

9 Fence gate

0SD tank below

Control panel and filter

Note all 1:14 ramps will have handrails and tactiles

Key Plan