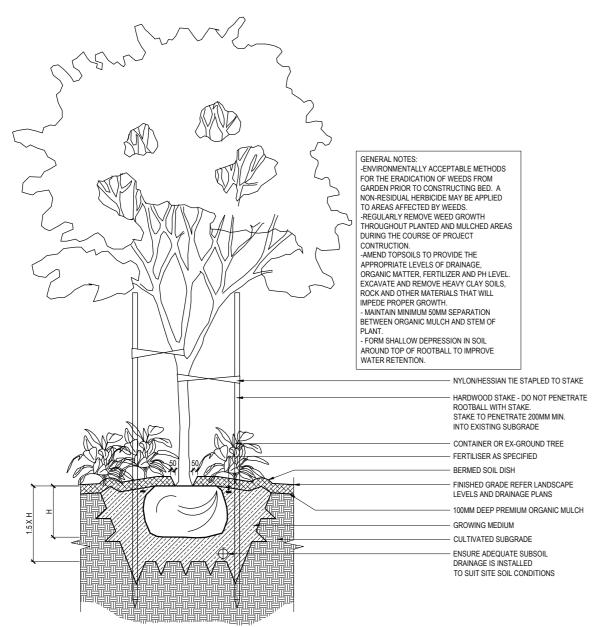

#### TYPICAL LANDSCAPE DETAILS

Detail 1: Tree Planting 1:40 @A3

Detail 2: Steel Edge Detail 1:20 @A3

Detail 3: Mass Planting Detail 1:40 @A3

Detail 4: Typical Turf Detail 1:20 @A3

Mass Planting Layout Detail 1:40@A3