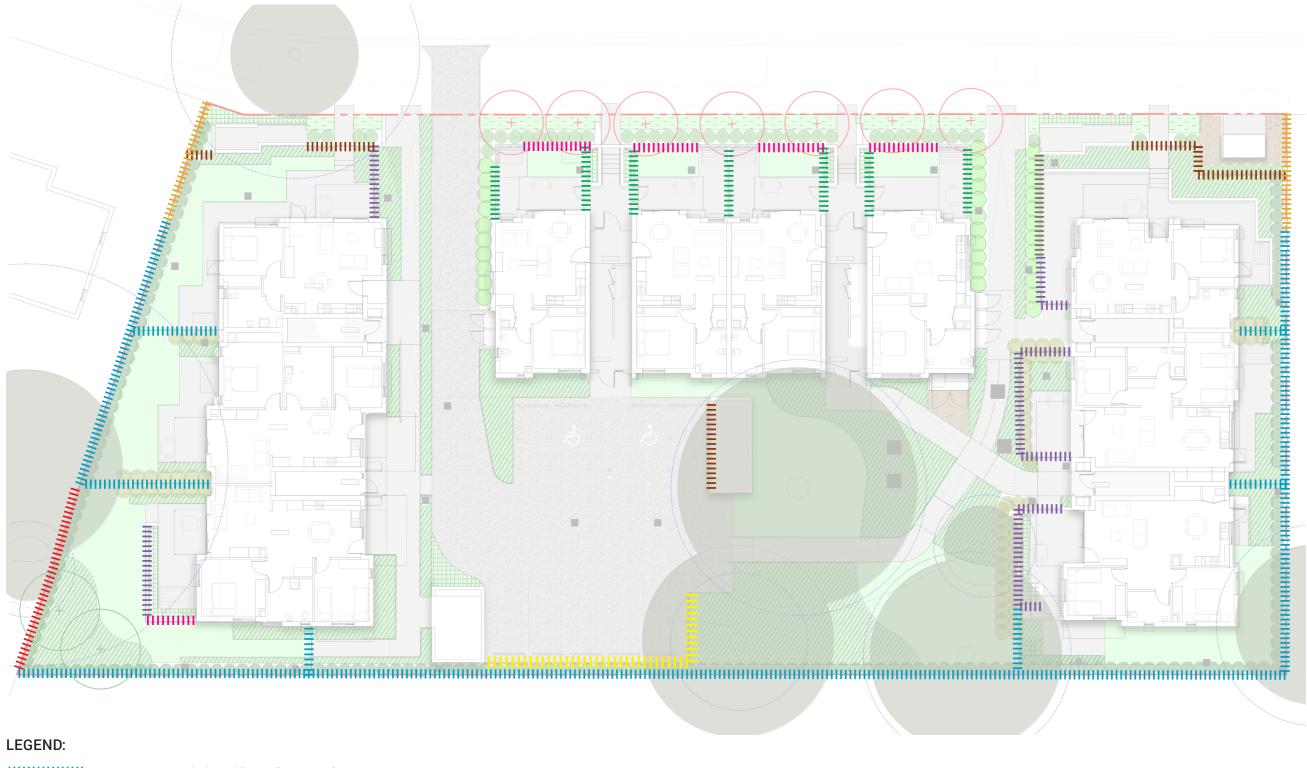

## **FENCING STRATEGY**

Fence Type 1: Colorbond fence (1800mm)

Fence Type 2: Kohl palisade fence on brick retaining wall (1200mm)

IIIIIIIIIII Fence Type 3: Kohl palisade fence (1200mm)

IIIIIIIIII Fence Type 4: Aluminium slat fence(1200mm)

IIIIIIIIII Fence Type 5: Aluminium slat fence (1600mm)

IIIIIIIIII Fence Type 6: Steel vehicle barrier fence (1100mm)

IIIIIIIIIII Fence Type 7: Colorbond fence (2100mm)

IIIIIIIIIII Fence Type 8: Kohl palisade fence (800mm)