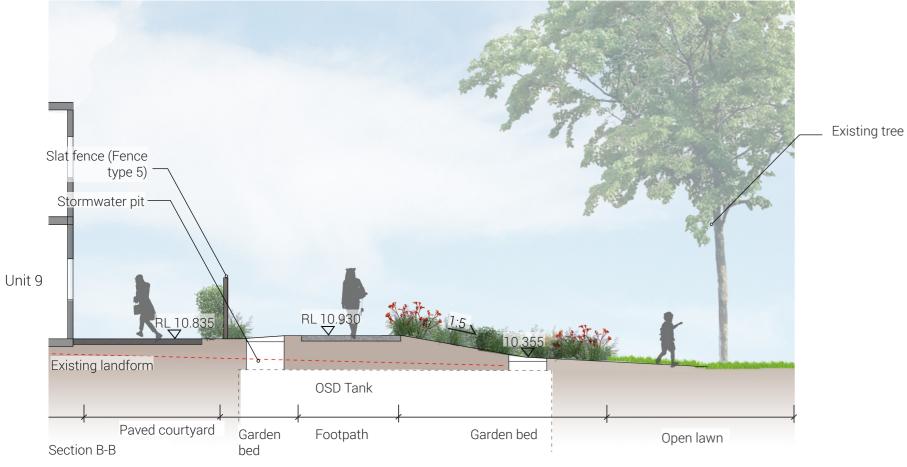

## LANDSCAPE KEY PLAN AND SECTIONS

6-12 Peters Avenue, Wallsend, NSW, 2287

| DATE   |      | PRO | JECT N | 0. | REV | ISION        | PAGE | E NO.      |
|--------|------|-----|--------|----|-----|--------------|------|------------|
| 26/09/ | 2023 | 252 | 1028   |    | 05  |              | 7    |            |
| 0      | 1    | 2   | 3      | 4  |     | 5M/ 1:10<br> | 0@A3 | $\bigcirc$ |

6 Substation

O7 Service meters

08) Car park

9 Fence gate

0SD tank below

Control panel and filter

Note all 1:14 ramps will have handrails and tactiles

Key Plan

## **FENCING STRATEGY**

Fence Type 1: Colorbond fence (1800mm)

Fence Type 2: Kohl palisade fence on brick retaining wall (1200mm)

IIIIIIIIIII Fence Type 3: Kohl palisade fence (1200mm)

IIIIIIIIII Fence Type 4: Aluminium slat fence(1200mm)

IIIIIIIIII Fence Type 5: Aluminium slat fence (1600mm)

IIIIIIIIII Fence Type 6: Steel vehicle barrier fence (1100mm)

IIIIIIIIIII Fence Type 7: Colorbond fence (2100mm)

IIIIIIIIIII Fence Type 8: Kohl palisade fence (800mm)