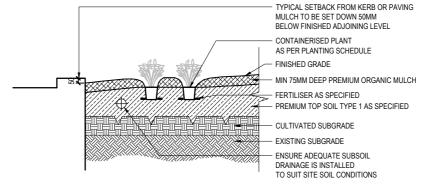

#### TYPICAL LANDSCAPE DETAILS

Detail 1: Tree Planting 1:40 @A3

Detail 2: Steel Edge Detail 1:20 @A3

Detail 3: Mass Planting Detail 1:40 @A3

Detail 4: Typical Turf Detail 1:20 @A3

Mass Planting Layout Detail 1:40@A3