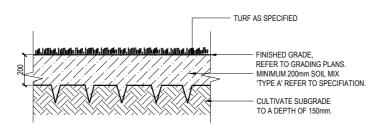

#### TYPICAL LANDSCAPE DETAILS

Detail 1: Tree Planting 1:40 @A3

Detail 2: Steel Edge Detail 1:20 @A3

Detail 3: Mass Planting Detail 1:40 @A3

Detail 4: Typical Turf Detail 1:20 @A3

Mass Planting Layout Detail 1:40@A3