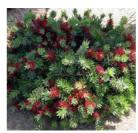

#### NOTES:

- 01 Brick seating wall
- 2m high hedging along site boundary for privacy
- Proposed turf area for private courtyard
- 04 Paved private terraces
- Existing trees to be retained

Gate

— Fence

Syzygium australe

Melaleuca 'Claret Tops'

Callistemon viminalis

Callistemon 'White Anzac'

Tree protection zone

Existing trees to be retained

+ Proposed tree\*

\* Refer to page 8 for tree and planting palette, Arborists report for details on retained trees