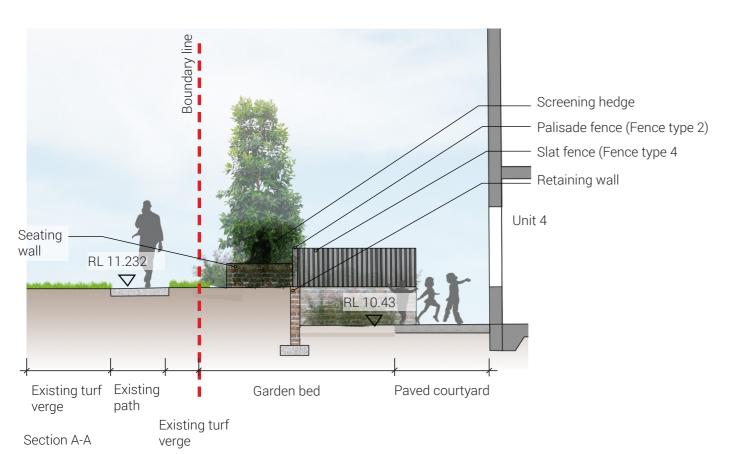

## LANDSCAPE KEY PLAN AND SECTIONS

6-12 Peters Avenue, Wallsend, NSW, 2287

| DATE   |      | PRO | JECT N | 0. | REV | ISION        | PAGE | E NO.      |
|--------|------|-----|--------|----|-----|--------------|------|------------|
| 26/09/ | 2023 | 252 | 1028   |    | 05  |              | 7    |            |
| 0      | 1    | 2   | 3      | 4  |     | 5M/ 1:10<br> | 0@A3 | $\bigcirc$ |